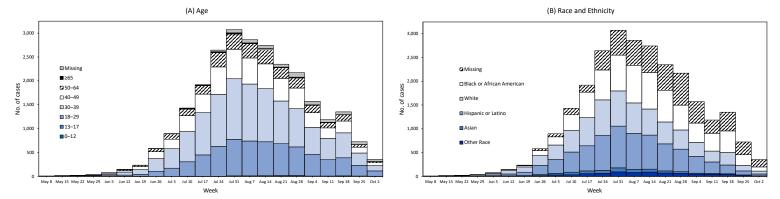

SUPPLEMENTARY FIGURE 1. Monkeypox cases by week of report date,\* age (A) and race and ethnicity (B) — United States, May 17–October 6, 2022\*

<sup>\*</sup>One case with missing information needed to calculate report date is excluded.

<sup>\*</sup>Other race category includes American Indian or Alaska Native; Native Hawaiian or other Pacific Islander; multiple races; and persons who identified as another racial identity. Persons who indicated Hispanic or Latino ethnicity, irrespective of race, were categorized as Hispanic or Latino. Persons with missing data on ethnicity were assumed to be non-Hispanic.